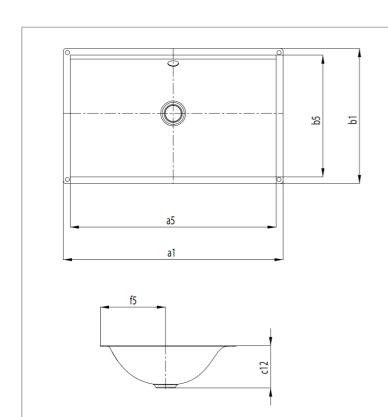

## Product info:

- · With overflow
- Without tap platform
- · Kaldewei Steel Enamel

| Model No.                                           |            | 3047  |
|-----------------------------------------------------|------------|-------|
| External length                                     | a1         | 634   |
| Internal length                                     | <b>a</b> 5 | 594   |
| External width                                      | b1         | 391   |
| Internal width                                      | b5         | 352,5 |
| Distance basin surface to bottom edge of waste hole | c12        | 123   |
| Distance outer edge to centre of waste hole         | f5         | 188   |
| Weight of the enamelled washbasin in kg             |            | 7,2   |