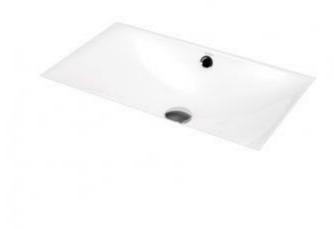

Name: Silenio 3047 Undercounter Basin

Item Code: 9060 0600 3001

Designer: Anke Solomon

Color / Finish: Alpine White

Dimensions: Overall (LxWxH in cm)

63.4 x 39.1 x 12.3cm

## Product info:

- · With overflow
- Without tap platform
- · Kaldewei Steel Enamel

| Model No.                                           |            | 3047  |
|-----------------------------------------------------|------------|-------|
| External length                                     | a1         | 634   |
| Internal length                                     | <b>a</b> 5 | 594   |
| External width                                      | b1         | 391   |
| Internal width                                      | b5         | 352,5 |
| Distance basin surface to bottom edge of waste hole | c12        | 123   |
| Distance outer edge to centre of waste hole         | f5         | 188   |
| Weight of the enamelled washbasin in kg             |            | 7,2   |